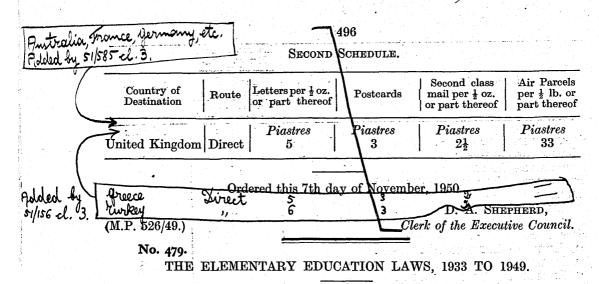

ORDER MADE UNDER SECTION 52.

A. B. WRIGHT,

Governor.

In exercise of the powers conferred by section 52 of the Elementary Education Laws, 1933 to 1949, and on the report of the Director of Education, I, the Governor, do hereby order that the Village Commissions for the Moslem Schools of the villages mentioned in the first column of the Schedule hereto shall in their respective villages provide, erect, repair, extend, improve or develop the school buildings, premises, playgrounds, yards, gardens or teachers' dwellings, as the case may be, particulars whereof are given in the second column of the said Schedule.

|                                  | SCHEDULE.   |