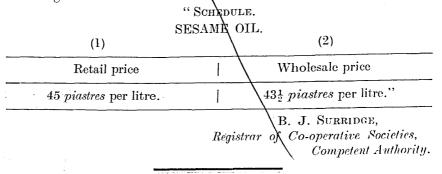

2. The Schedule to the Principal Order is hereby repealed and the following Schedule is substituted therefor :---

Gazettes :

No. 3 : 13. 9.1939

Supplement

9.12.1939

## No. 12. THE EMERGENCY POWERS (CYPRUS DEFENCE) REGULATIONS, 1939.

ORDER MADE BY THE COMPETENT AUTHORITY UNDER REGULATION 43.

In exercise of the powers vested in me by virtue of my appointment by the Governor as the Competent Authority for the purposes of Regulation 43 of the Emergency Powers (Cyprus Defence) Regulations, 1939, I hereby order as follows :—

1. This Order may be kited as the Defence (Regulation of Sale Prices) (Sesame Oil) Amendment Order, 1940, and shall be read as one with the Defence (Regulation of Sale Prices) (Sesame Oil) Orders, 1939, (hereinafter called "the Principal Order"), and the Principal Order and this Order may together be cited as the Defence (Regulation of Sale Prices) (Sesame Oil) Orders, 1939 and 1940.